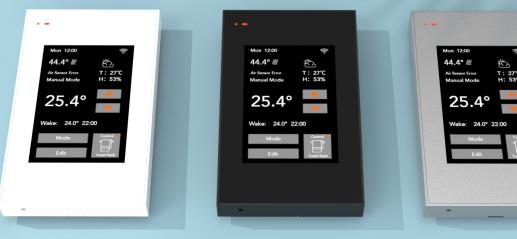

ion 12:00 44.4° &

## ET-7B Thermostat

23.0°

Wake: 24.0° 22:00

Using a 3.5-inch color touch screen, the display is clear and the operation is more convenient.

The network can be updated in real time to show the local weather conditions, so that you can reasonably adjust the temperature of the thermostat.