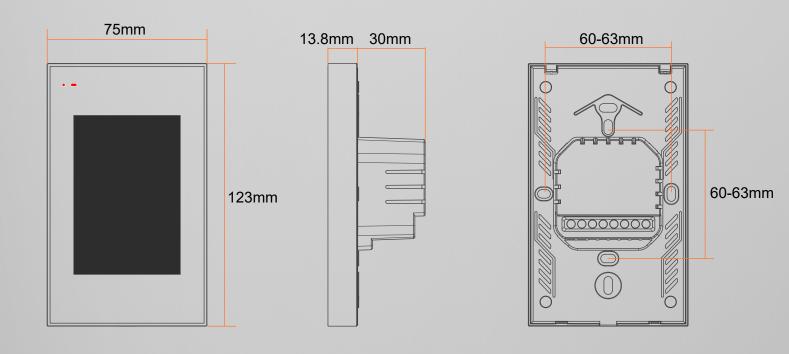

- Horizontal and vertical screen
  OTA
- Floor heating and towel rack
  - OTA upgrade

You can select horizontal or vertical screen installation, with a reserved mounting hole. You can also set the display direction on the screen.