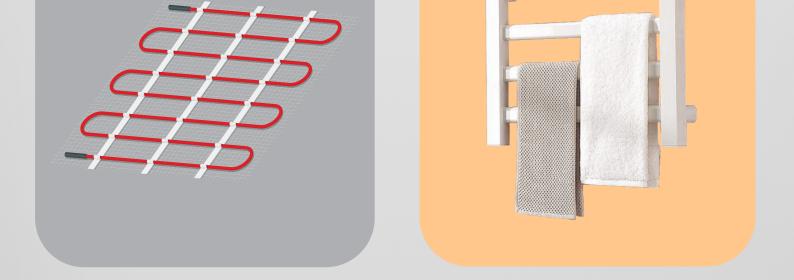

Configure 2.4+5Gwifi, support app remote control, and choose whether to add this configuration according to your needs.

Two control systems can control the switch signal of a towel rack while controlling the electric floor heating. You can choose to control it simultaneously or separately.